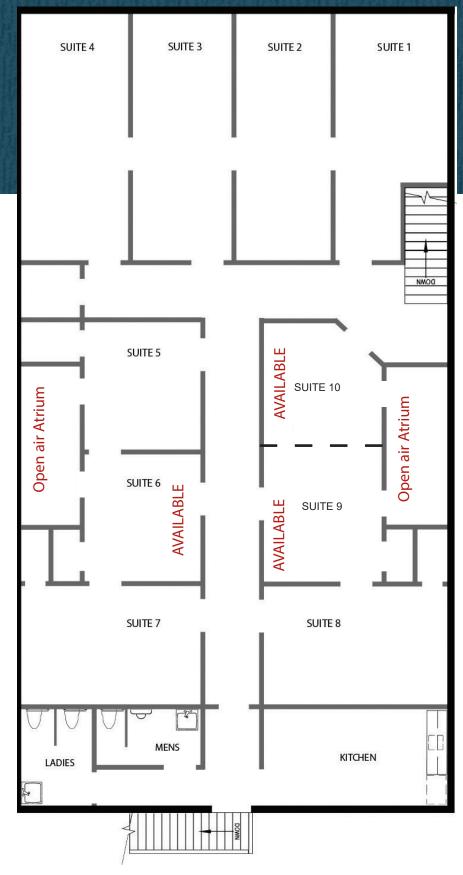

SUITE 6: Single @ \$750/mo. FSG SUITE 9 or 10: Single @ \$750/mo. FSG SUITE 9 & 10: Double @ \$1,200/mo. FSG

For leasing information, contact:

626.305.5338 ext.229

BRE# 00775850
Gil@TheBatesCompany.com

## 2nd FLOOR Office SPACE AVAILABLE

Terri Glass 909.227.0611 Terri@TheBatesCompany.com CA Lic# 01005150

139 East Olive Avenue • Monrovia, California 91016 Phone 626.305.5338 • Fax 626.305.1342 www.TheBatesCompany.com