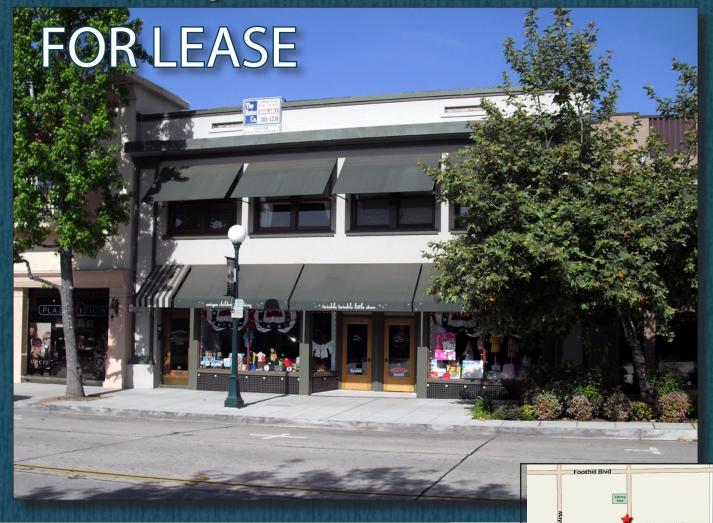

## Prime Myrtle Avenue Office space in prestigious Old Town Monrovia

## 521 1/2 S. Myrtle Avenue, Monrovia

- Restored "Turn of the Century" Office Space
- · Located in the heart of historic Old Town
- All Utilities Paid
- Secure building with keypad access
- Kitchen and Restrooms
- Close to 210 Freeway
- · Convenient free adjacent parking

## 521 1/2 S. Myrtle Avenue, Monrovia Private Offices FOR LEASE