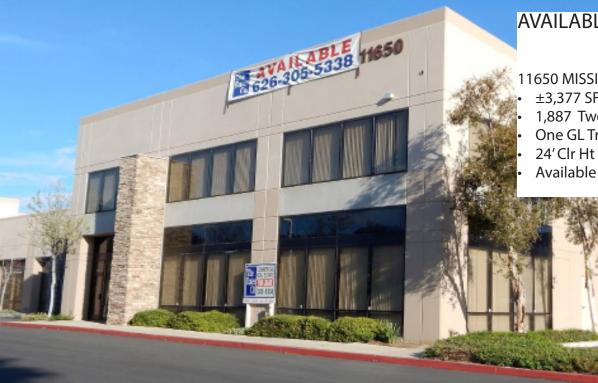

11650 Mission Park Drive #108, Rancho Cucamonga

### AVAILABLE for LEASE:

11650 MISSION PARK DRIVE, Unit 108
±3,377 SF Flex Unit
1,887 Two Story SF Office
One GL Truck Door
24' CIr Ht Warehouse
Available Jan 2019

BROKERAGE IN MANAGEMENT DI

INVESTMENT DEVELOPMENT HAYLEY BATES 626.305.5338 x229 Hayley@TheBatesCompany.com BRE Lic# 02065839 GIL BATES 626.305.5338 x230 Gil@TheBatesCompany.com BRE Lic# 00775850