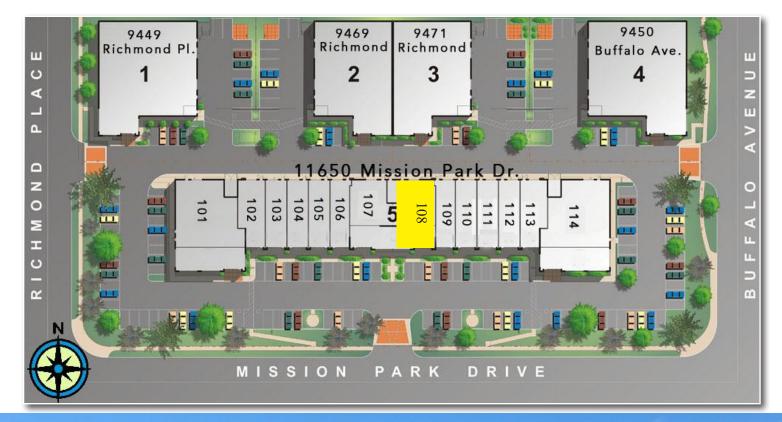

11650 Mission Park Drive #108, Rancho Cucamonga

### AVAILABLE for LEASE:

11650 MISSION PARK DRIVE, Unit 108
±3,377 SF Flex Unit
1,887 Two Story SF Office
One GL Truck Door
24' CIr Ht Warehouse
Available Jan 2019

BROKERAGE IN MANAGEMENT DI

INVESTMENT DEVELOPMENT HAYLEY BATES 626.305.5338 x229 Hayley@TheBatesCompany.com BRE Lic# 02065839 GIL BATES 626.305.5338 x230 Gil@TheBatesCompany.com BRE Lic# 00775850