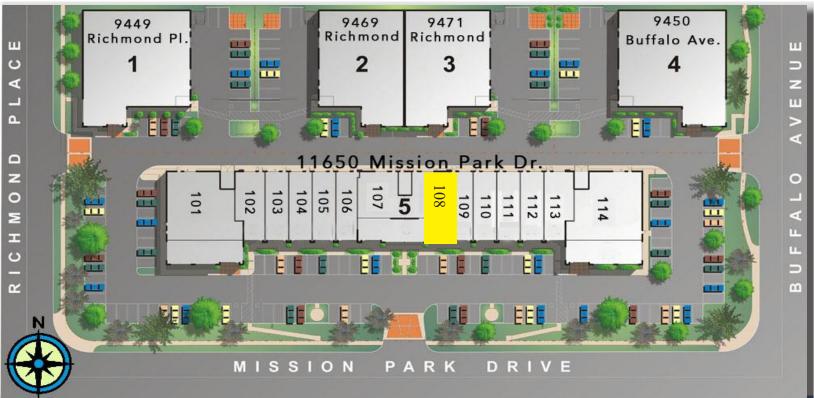

## MISSION BUSINESS CENTER

3,377 SF

Flex - Industrial For Lease

## PROPERTY HIGHLIGHTS

- Mission Business Center
- Professional business park environment
- Surrounded by numerous retail & commercial amenities
- Convenient access to I-15 and I-10 Freeways
- 3.5 miles from Ontario International Airport
- 3.4/1000 parking for bldg 5
- Calculated fire sprinkler system