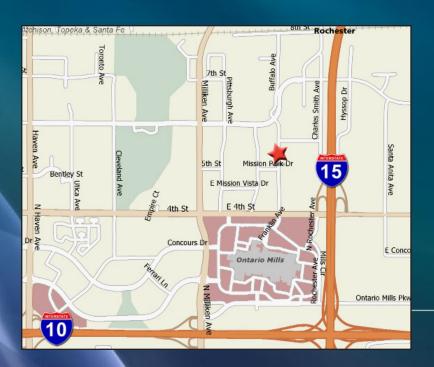

## PROPERTY HIGHLIGHTS

- Mission Business Center
- Professional business park environment
- Surrounded by numerous retail & commercial amenities
- Convenient access to I-15 and I-10 Freeways
- 3.5 miles from Ontario International Airport
- 3.4/1000 parking for bldg 5
- Calculated fire sprinkler system