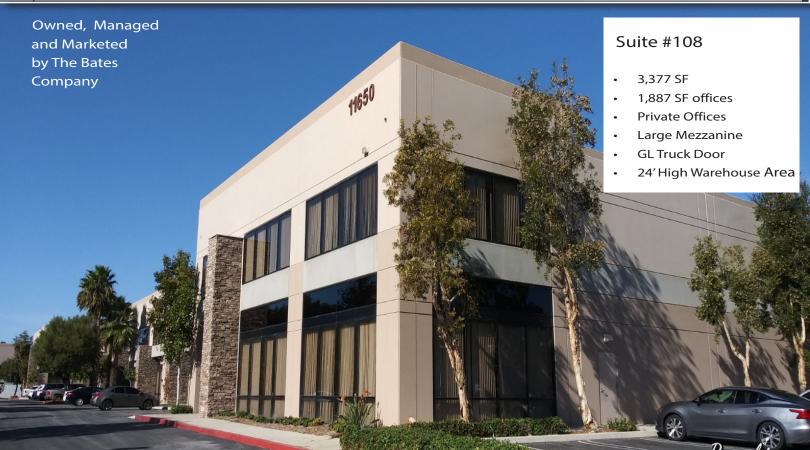

## MISSION BUSINESS CENTER

3,377 SF

Flex - Industrial For Lease

## PROPERTY HIGHLIGHTS

- Mission Business Center
- Professional business park environment
- Surrounded by numerous retail & commercial amenities
- Convenient access to I-15 and I-10 Freeways
- 3.5 miles from Ontario International Airport
- 3.4/1000 parking for bldg 5
- Calculated fire sprinkler system